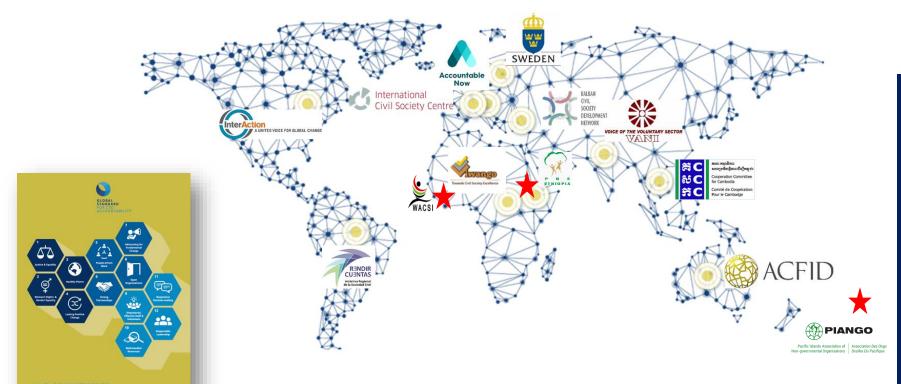

TRANSLATING GLOBAL STANDARDS INTO LOCAL REALITIES: BUILDING EFFECTIVE AND ACCOUNTABLE CIVIL SOCIETY ORGANISATIONS

Ten founding Civil Society organisations from around the world > a global movement for CSO accountability

#### **ABOUT PIANGO**

The Pacific Island Association of NGOs (PIANGO) is the regional coordinating body of civil society networks in the Pacific. PIANGO is an established and influential civil society actor that connects and represents civil society bodies across 24 Pacific island nations.

PIANGO's mandate is to strengthen and build the capacity of Pacific NGOs and the civil society sector through giving the sector a voice in policy formulation and strengthening its member organisations.

#### **ABOUT CCC**

The Cooperation Committee for Cambodia (CCC) is a leading membership-based organization for NGOs in Cambodia with nearly 180 members working on various development sector. CCC has been playing roles as the Governance Champion, Coordinator and Advocate to realize enabling environment for CSO and sustained CSO Resource Hub at the national and sub-national levels.