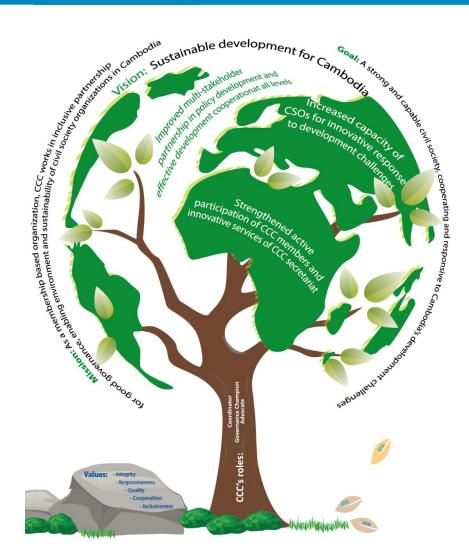

#### **ABOUT CCC**

The Cooperation Committee for Cambodia (CCC) is a leading membership-based organization for NGOs in Cambodia with nearly 180 members working on various development sector. CCC has been playing roles as the Governance Champion, Coordinator and Advocate to realize enabling environment for CSO and sustained CSO Resource Hub at the national and sub-national levels.