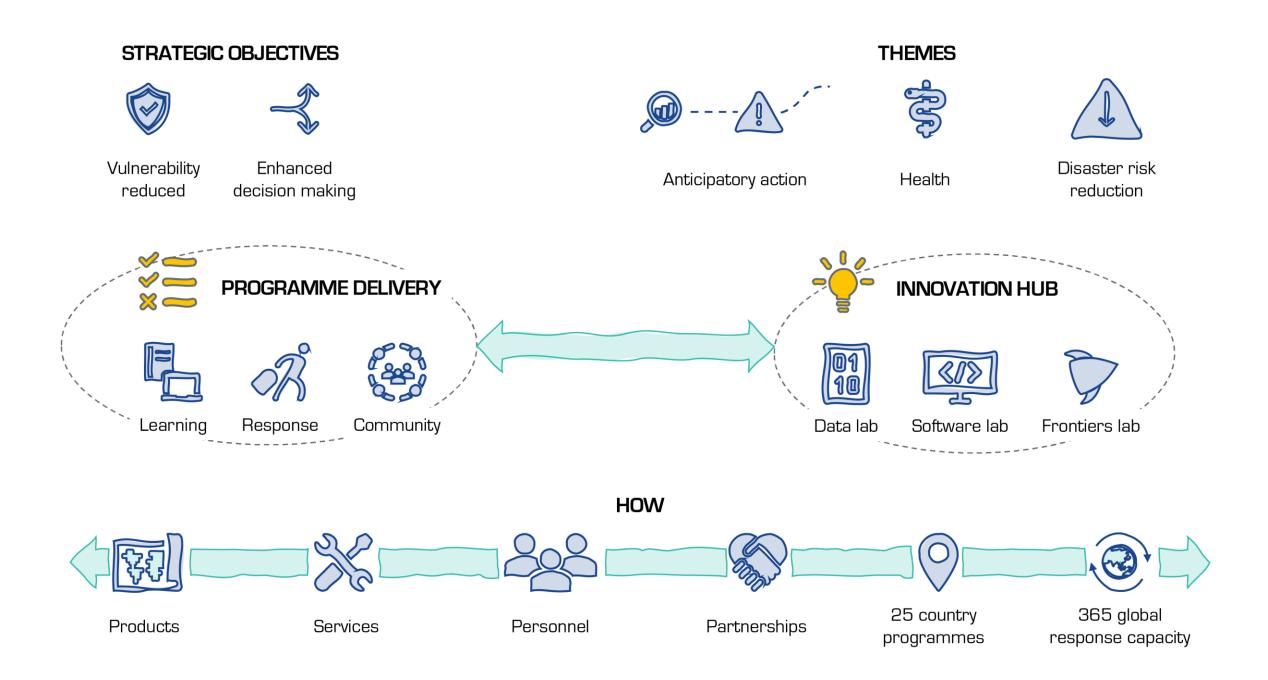

## Who is MapAction

UK based NGO established in 2002

80 volunteers and 20 mostly part time staff

Provides GIS (mapping), data support and information management to the key decision makers for coordination during response

Training and preparedness programmes

# GIS and IM themes

#### DATA

- Discovery •
- Analysis •
- Structure/ Systems •

MAPPING

- Base mapping •
- Analysis

ASSESSMENT

- Kobo
- Visualisation

RESPONSE

- 345W
- Rosters ullet