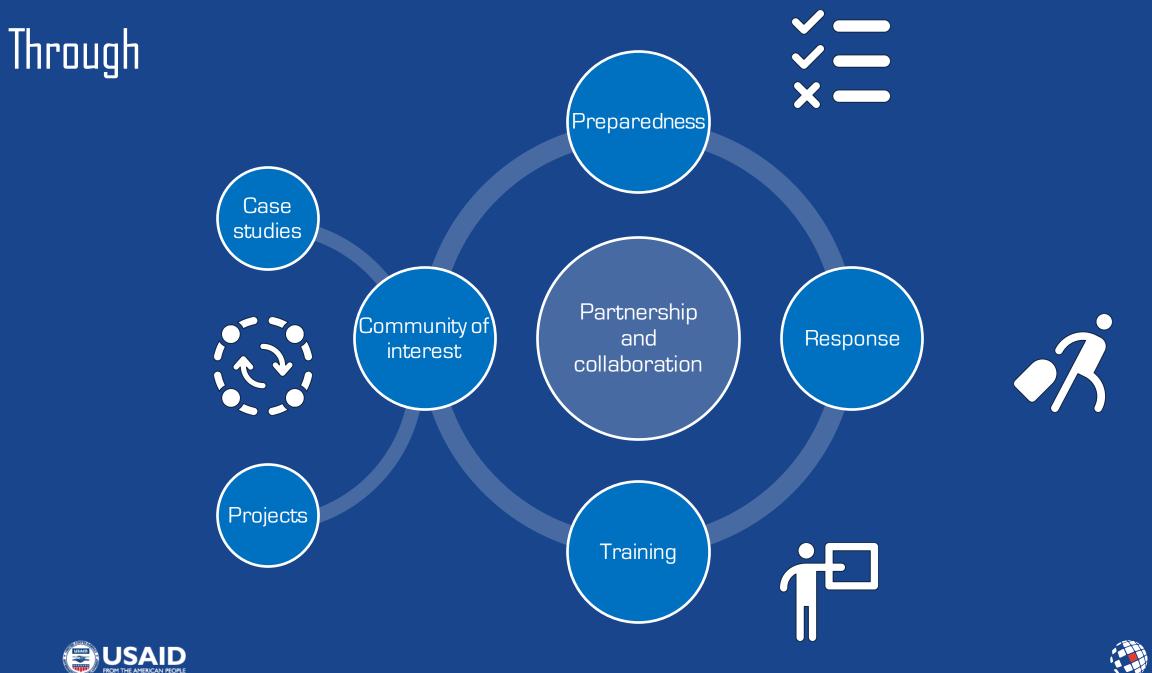

### Tip 4: Use the appropriate tool to answer the question? PowerPoint, Google Earth and full blown GIS are all correct if it answers the question in time

MapAction Geo-Surgery
COMMUNITY OF INTEREST

## Community of interest

Share experiences and knowledge and case studies

Discussion of topics

Mini training sessions

# Community of interest - 2023

5 a year + ADRRN/ RHPW workshop Case studies SEEDS University of Durham Spillover projects ♦ 345W New – Nepal - DPNET 🗣 Continue – Sri Lanka Mini training

MapAction Geo-Surgery